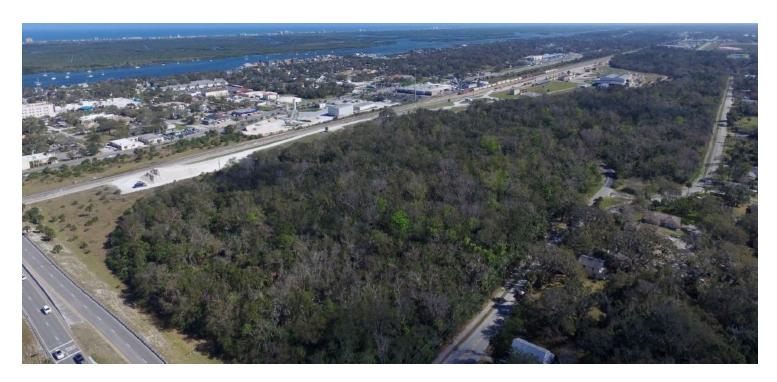

### **PROPERTY OVERVIEW**

This subject property is located West of the Causeway, located at the corner of St Rd 44 and Myrtle in New Smyrna Beach. It is centered in a high development growth area with close access to the areas surrounding retailers.

#### **PROPERTY HIGHLIGHTS**

- Located near a prime 4 Way Traffic Intersection
- · Commercial or Multi-Family Use
- Close to I-95
- Opportunities to purchase more land in surrounding area