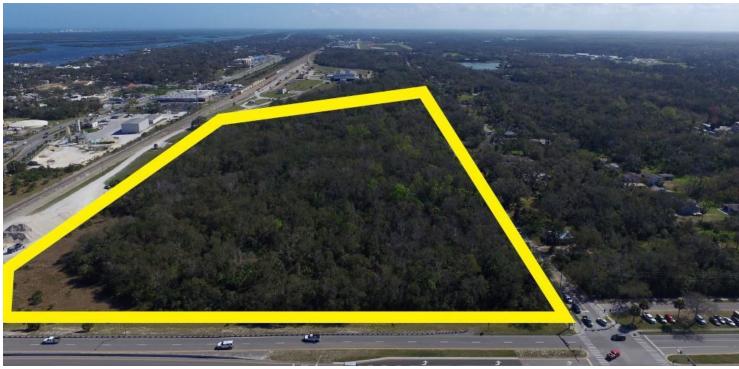

### **PROPERTY OVERVIEW**

This subject property is located West of the Causeway, located at the corner of St Rd 44 and Myrtle in New Smyrna Beach. It is centered in a high development growth area with close access to the areas surrounding retailers.

#### **PROPERTY HIGHLIGHTS**

- Located near a prime 4 Way Traffic Intersection
- · Commercial or Multi-Family Use
- Close to I-95
- Opportunities to purchase more land in surrounding area