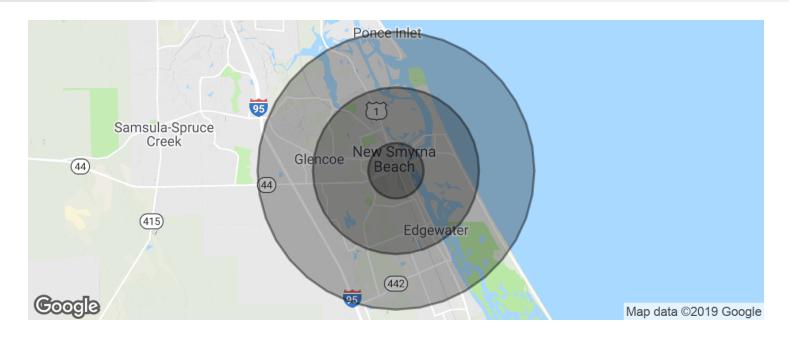

## **MYRTLE I**

507 S MYRTLE AVE, NEW SMYRNA BEACH, FL 32168

| POPULATION                            | 1 MILE              | 3 MILES              | 5 MILES               |
|---------------------------------------|---------------------|----------------------|-----------------------|
| Total population                      | 2,275               | 20,463               | 45,125                |
| Median age                            | 49.3                | 51.0                 | 49.2                  |
| Median age (Male)                     | 48.9                | 50.1                 | 48.4                  |
| Median age (Female)                   | 48.7                | 51.1                 | 49.4                  |
|                                       |                     |                      |                       |
| HOUSEHOLDS & INCOME                   | 1 MILE              | 3 MILES              | 5 MILES               |
| HOUSEHOLDS & INCOME  Total households | <b>1 MILE</b> 1,061 | <b>3 MILES</b> 9,414 | <b>5 MILES</b> 20,009 |
|                                       |                     |                      |                       |
| Total households                      | 1,061               | 9,414                | 20,009                |