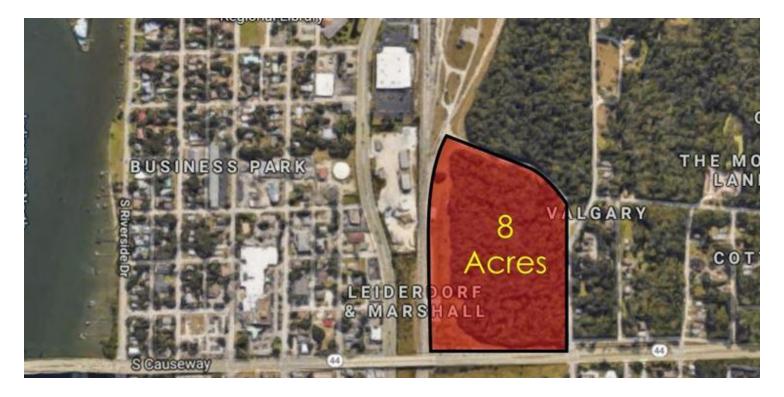

## **MYRTLE I**

507 S MYRTLE AVE, NEW SMYRNA BEACH, FL 32168

#### **OFFERING SUMMARY**

Sale Price: Call For Pricing

Lot Size: 8 Acres

Market: New Smyrna Beach

### **PROPERTY OVERVIEW**

This subject property is located West of the Causeway, located at the corner of St Rd 44 and Myrtle in New Smyrna Beach. It is centered in a high development growth area with close access to the areas surrounding retailers.

#### **PROPERTY HIGHLIGHTS**

- Located near a prime 4 Way Traffic Intersection
- · Commercial or Multi-Family Use
- Close to I-95
- Opportunities to purchase more land in surrounding area