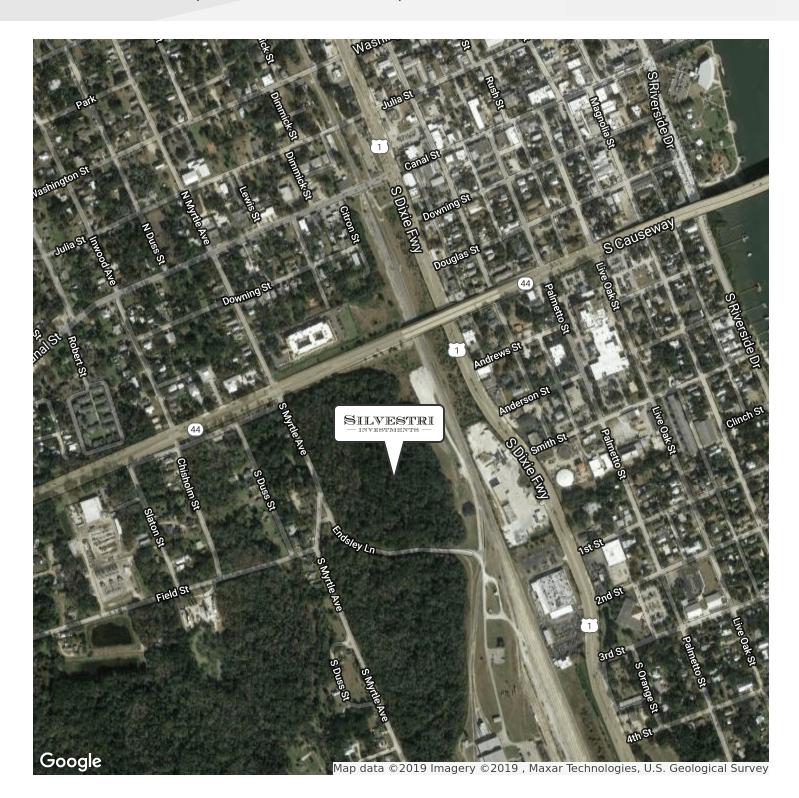

### **PROPERTY OVERVIEW**

This subject property is located West of the Causeway, located at the corner of St Rd 44 and Myrtle in New Smyrna Beach. It is centered in a high development growth area with close access to the areas surrounding retailers.

#### **PROPERTY HIGHLIGHTS**

- Located near a prime 4 Way Traffic Intersection
- · Commercial or Multi-Family Use
- Close to I-95
- Opportunities to purchase more land in surrounding area