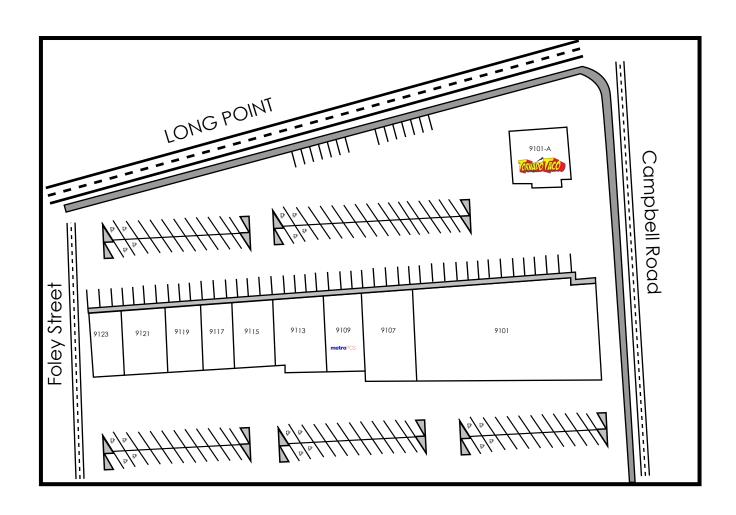

## **CAMPBELL ROAD SHOPPING CENTER**

|                                       |                                                                          | CURREN                                                    | IT TENANTS                           |                                                                                             |  |
|---------------------------------------|--------------------------------------------------------------------------|-----------------------------------------------------------|--------------------------------------|---------------------------------------------------------------------------------------------|--|
| Building 1                            |                                                                          |                                                           |                                      |                                                                                             |  |
| 9101A<br>9101<br>9107<br>9109<br>9113 | Tornado Taco<br>Luxury Nails<br>Washateria<br>Metro PCS<br>99 Cent Store | 1,200 SF<br>16,785 SF<br>1,800 SF<br>1,200 SF<br>3,000 SF | 9115<br>9117<br>9119<br>9121<br>9123 | Switch Hair Salon<br>Botanica Shop<br>La Cosina Taqueria<br>Gonzales Insurance<br>Audio Tex |  |

## CAMPBELL ROAD SHOPPING CENTER