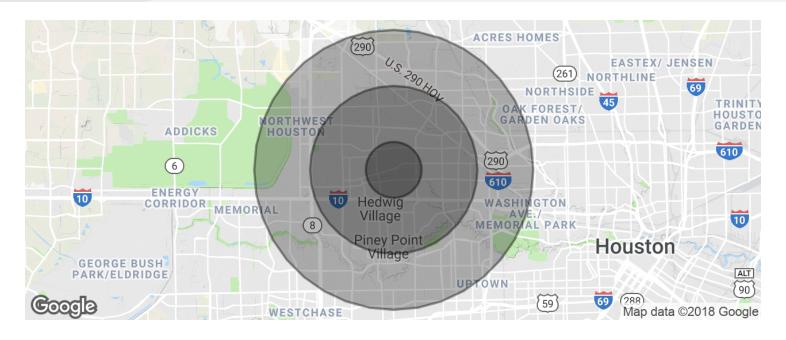

## **CAMPBELL ROAD SHOPPING CENTER**

| POPULATION                            | 1 MILE              | 3 MILES               | 5 MILES                |
|---------------------------------------|---------------------|-----------------------|------------------------|
| Total population                      | 20,354              | 135,420               | 335,022                |
| Median age                            | 32.0                | 34.1                  | 35.7                   |
| Median age (Male)                     | 31.1                | 33.4                  | 35.4                   |
| Median age (Female)                   | 32.8                | 34.7                  | 36.0                   |
|                                       |                     |                       |                        |
| HOUSEHOLDS & INCOME                   | 1 MILE              | 3 MILES               | 5 MILES                |
| HOUSEHOLDS & INCOME  Total households | <b>1 MILE</b> 6,399 | <b>3 MILES</b> 45,522 | <b>5 MILES</b> 136,144 |
|                                       |                     |                       |                        |
| Total households                      | 6,399               | 45,522                | 136,144                |