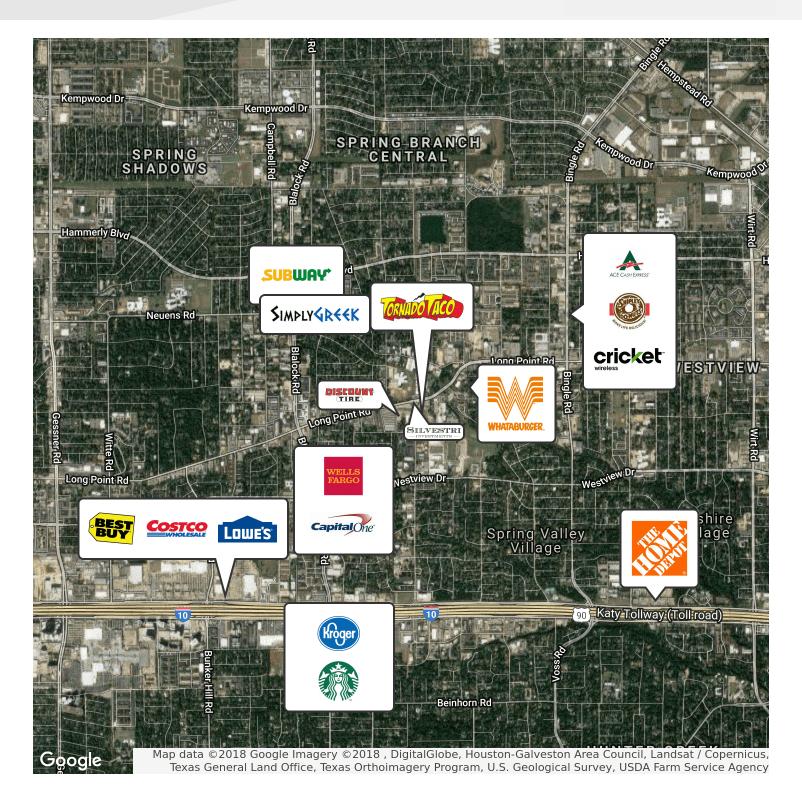

### **CAMPBELL ROAD SHOPPING CENTER**

9101-9123 LONG POINT ROAD, HOUSTON, TX 77055

### **PROPERTY OVERVIEW**

The Campbell Road Shopping center is located at the intersection of Long Point and Campbell with excellent frontage on to Long Point. This center is located in the Spring Branch District of Houston.

### **PROPERTY HIGHLIGHTS**

Lot Size: 1.63 Acres

- · Easy access from Longpoint Road
- · Great Visibility
- Minutes from the Energy Corridor & Memorial City
- Dense Middle-Class Residential in surrounding area