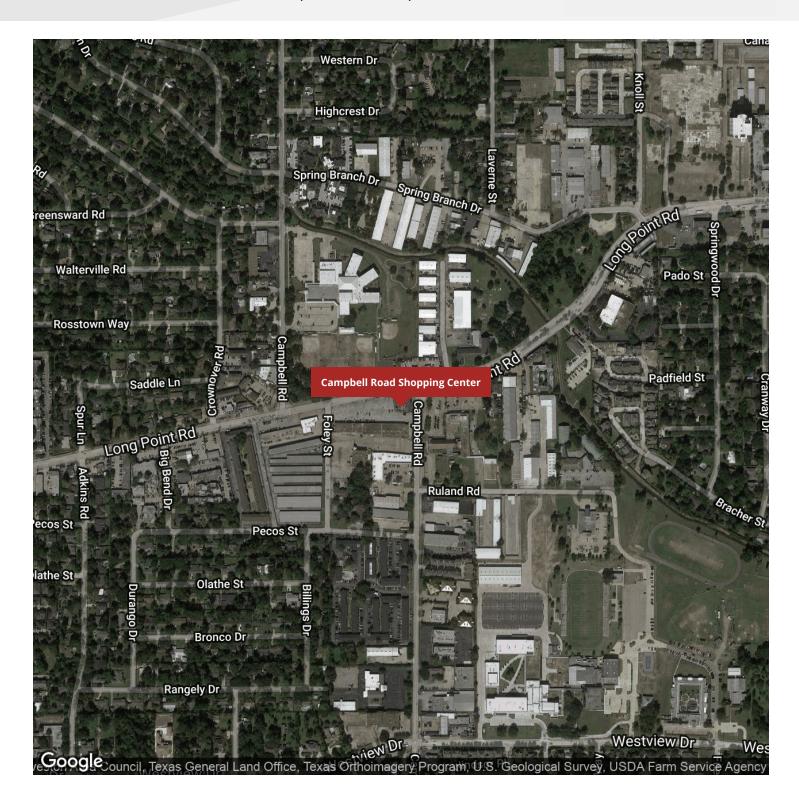

### **PROPERTY OVERVIEW**

The Campbell Road Shopping center is located at the intersection of Long Point and Campbell with excellent frontage on to Long Point. This center is located in the Spring Branch District of Houston.

### **PROPERTY HIGHLIGHTS**

Lot Size: 1.63 Acres

- · Easy access from Longpoint Road
- · Great Visibility
- Minutes from the Energy Corridor & Memorial City
- Dense Middle-Class Residential in surrounding area